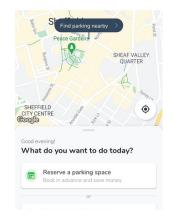

## PARKING NEAR VICTORIA HALL INSTRUCTION GUIDE

1. Download the "JustPark Parking" app on play store or apple store

JustPark Parking JustPark

2. Open the app and click on reserve a parking space

3. Type 'Victoria Hall' in the "where are you going" box and then select a date and time