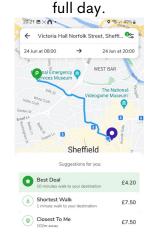

4. Click the best option for you. Britannia( Arundel Gate) car park is the shortest distance from Victoria Hall at £7.50 for the

5. Proceed to checkout to reserve and pay for your parking space

Please note - Britannia Arundel Gate Car Park is £20 for a full day if booked on their website.